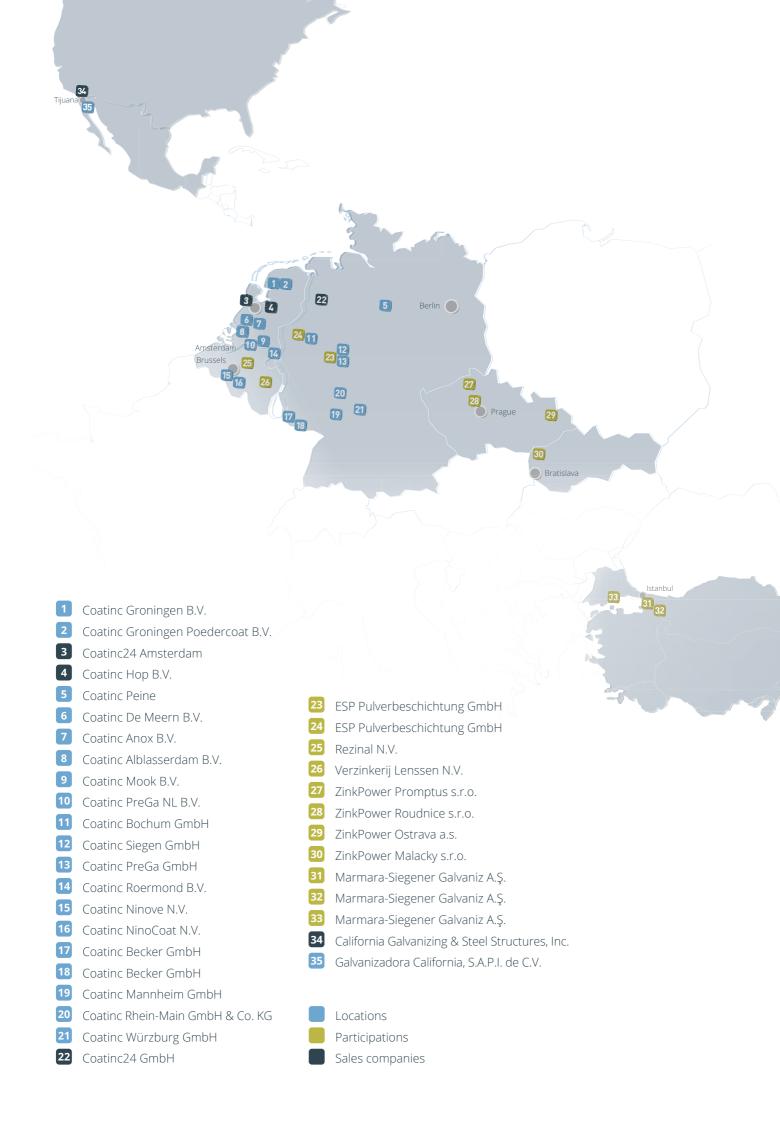

# NETWORKING

## SUSTAINABLE GROWTH

In addition to concentrating on our core markets and simultaneously maintaining our traditions, in the framework of our corporate strategy we place a particular focus on the expansion of transnational business relations in the area of surface treatment.

Our ambitions for the network expansion are mirrored in our existing partnerships and participations.

#### THE COATINC-NETWORK

GERMANYDe MeernSLOVAKIABochumGroningen - Plant 1Malacky

Mannheim Mook TURKEY

Peine Mook - PreGa Çorlu
Saarlouis - Plant 1 Roermond Gebze
Saarlouis - Plant 2 Scherpenzeel Izmit

Saarlouis - Plant 2 Scherpenzeel Izm Siegen

Siegen - PreGa BELGIUM UNITED STATES
Wildeshausen Ninove - NinoCoat Chula Vista, CA

Groningen - Plant 2

Würzburg Ninove Ninove Villocoat Cridia Vista, CA

MEXICO NETHERLANDS CZECH REPUBLIC Tijuana

NETHERLANDS CZECH REPUBLIC Tijuana
Alblasserdam Děčín

Amsterdam Ostrava-Kuncice

Barneveld Roudnice