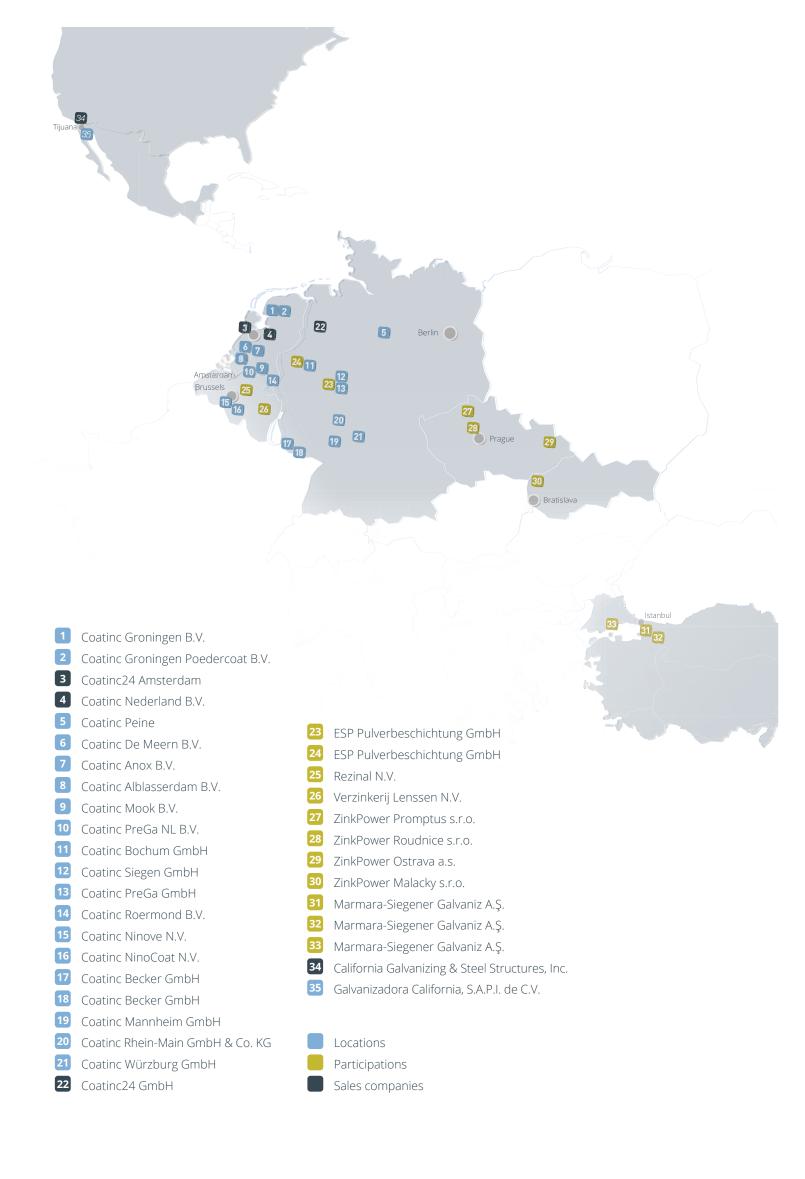

#### **LOCATIONS**

Groß-Rohrheim

#### THE COATINC-NETWORK

GERMANYDe MeernSLOVAKIABochumGroningen - Plant 1Malacky

Mannheim Mook TURKEY

Peine Mook - PreGa Çorlu
Saarlouis - Plant 1 Roermond Gebze
Saarlouis - Plant 2 Scherpenzeel Izmit

Saarlouis - Plant 2 Scherpenzeel Izm Siegen

Siegen - PreGa BELGIUM UNITED STATES
Wildeshausen Ninove - NinoCoat Chula Vista, CA

Groningen - Plant 2

Würzburg Ninove Ninove Villocoat Cridia Vista, CA

MEXICO NETHERLANDS CZECH REPUBLIC Tijuana

NETHERLANDS CZECH REPUBLIC Tijuana
Alblasserdam Děčín

Amsterdam Ostrava-Kuncice

Barneveld Roudnice